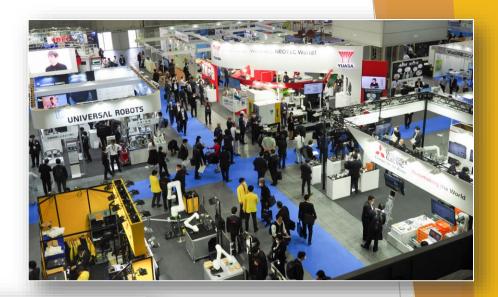

Scale of Exhibition: 187 exhibitors/368 booths \*The Special Events Zone Included

Number of Visitors:

| Date          | Weather | Number of visitors |
|---------------|---------|--------------------|
| May 10 (Wed.) | *       | 3,559              |
| May 11 (Thu.) | *       | 4,421              |
| May 12 (Fri.) | *       | 5,230              |
| Total         |         | 13,210             |