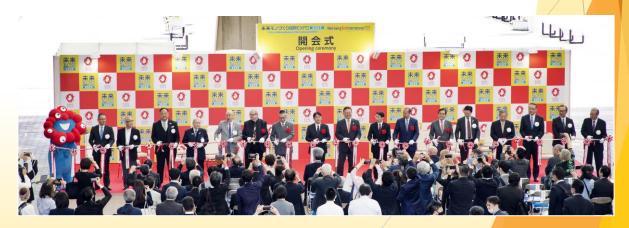

### ONSITE

**Date & Time**: May 10(Wed.)  $\sim$ 12(Fri.), 2023 10:00 $\sim$ 17:00 \*12th (Fri.) until 16:00 **Venue**: INTEX OSAKA Hall 1, 2 (1-5-102, Nanko-Kita, Suminoe-Ku, Osaka, JAPAN)

Admission: JPY 1,000 (tax included) \*Free for Registrants, Invitation holders, Under 16 years old

Scale of Exhibition: 187 exhibitors/368 booths \*The Special Events Zone Included

Number of Visitors:

| Date          | Weather | Number of visitors |
|---------------|---------|--------------------|
| May 10 (Wed.) | *       | 3,559              |
| May 11 (Thu.) | *       | 4,421              |
| May 12 (Fri.) | *       | 5,230              |
| Total         |         | 13,210             |