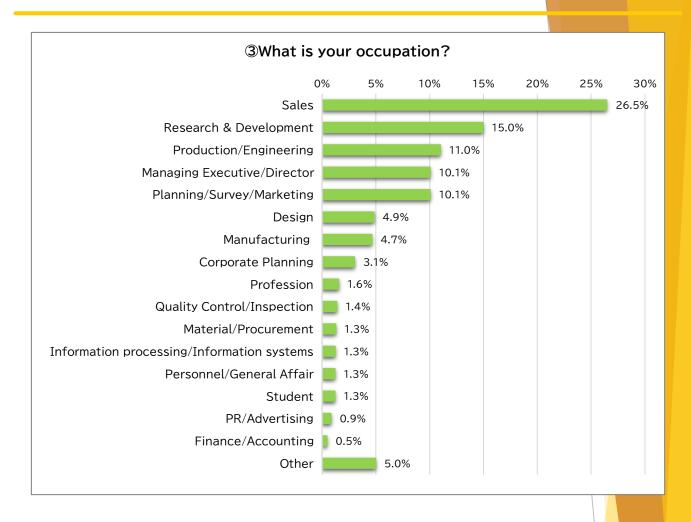

|               | July 7, 2022~          |
| News Release                              |               | April 27, 2023~        |
| DM                                        |               | Early April, 2023~     |
| Website                                   |               | June, 2022~            |
| E-mail Distribution                       |               | March, 2023~           |
| Google Advertising                        |               | April 24 ~ May11, 2023 |
| Digital Signage in Osaka Underground Mall |               | May 8 $\sim$ 12, 2023  |

▼Digital Signage





### **(ONSITE)** Visitor Statistics ①





### [ONSITE] Visitor Statistics2







### **[ONSITE]** Visitor Statistics ③





### **(ONLINE)** Visitor Statistics ①





### [ONLINE] Visitor Statistics2







### **[ONLINE]** Visitor Statistics 3





#### 未来モノづくり国際EXPO開催 来年5月

未来モノづくり国際EXPO実行委員会(日刊工業 新聞社などで構成)は、2023年5月10-12日にインテ ックス大阪 (大阪市住之江区) で「未来モノづくり国 際EXPO2023」を開催する。「2025年日本国際博 覧会協会」などの協力により初開催されるイベント。 25年の大阪・関西万博の機運醸成につなげるとともに、 日本の優れた産業の情報を国内外に向けて発信する。

同イベントは大阪・関西万博の参加型プログラム 「TEAM EXPO 2025」に参画する企業・団体 向けに、特別価格での出展料を設定している。問い合 わせは同展事務局(03・5644・7221)へ。

June 6, 2022



2025年日本国際 博覧会協会が協力し、 博覧会協会が協力し、 博覧会協会が協力し、 「未来モノづくり国際 EXPO2023」が インテックス大阪(大 阪市住之江区)で10日 |業新聞社など11者で

### 未来モノづくり国際EXPO 大阪できょう開幕

に所の東原敏昭会長の 作所の東原敏昭会長の で所の東原敏昭会長の で所の東原敏昭会長の で所の東原敏昭会長の で所の東原敏昭会長の で所の東原敏昭会長の で所の東原敏昭会長の で所の東原敏昭会長の で所の東原敏昭会長の で所の東原敏昭会長の である。 初日はファナックの が同体が参加する。 ノづくり基盤技術、水の長は12日まで。

May 10, 2023

# 未来もどづくり

#### 紙上プレビュー ①

未来モノづくり国際EXPO実行委員会(日刊工業新聞 社などで構成)は5月10—12日にインテックス大阪(大阪市住之江区)で「未来モノづくり国際EXPO2023」を開 2