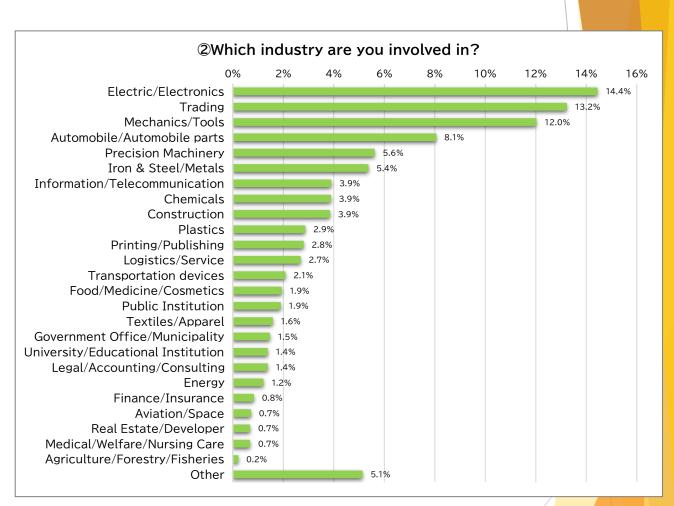

| Electronic Device Industry News           |               | July 7, 2022~          |
| News Release                              |               | April 27, 2023~        |
| DM                                        |               | Early April, 2023~     |
| Website                                   |               | June, 2022~            |
| E-mail Distribution                       |               | March, 2023~           |
| Google Advertising                        |               | April 24 ~ May11, 2023 |
| Digital Signage in Osaka Underground Mall |               | May 8 $\sim$ 12, 2023  |

▼Digital Signage





### **(ONSITE)** Visitor Statistics ①





### [ONSITE] Visitor Statistics2







### **[ONSITE]** Visitor Statistics ③





### **(ONLINE)** Visitor Statistics ①





### [ONLINE] Visitor Statistics2







### **[ONLINE]** Visitor Statistics 3





#### 未来モノづくり国際EXPO開催 来年5月

未来モノづくり国際EXPO実行委員会(日刊工業 新聞社などで構成)は、2023年5月10-12日にインテ ックス大阪 (大阪市住之江区) で「未来モノづくり国 際EXPO2023」を開催する。「2025年日本国際博 覧会協会」などの協力により初開催されるイベント。 25年の大阪・関西万博の機運醸成につなげるとともに、 日本の優れた産業の情報を国内外に向けて発信する。

同イベントは大阪・関西万博の参加型プログラム 「TEAM EXPO 2025」に参画する企業・団体 向けに、特別価格での出展料を設定している。問い合 わせは同展事務局(03・5644・7221)へ。

June 6, 2022



2025年日本国際 博覧会協会が協力し、 博覧会協会が協力し、 博覧会協会が協力し、 「未来モノづくり国際 EXPO2023」が インテックス大阪(大 阪市住之江区)で10日 |業新聞社など11者で

### 未来モノづくり国際EXPO 大阪できょう開幕

に所の東原敏昭会長の 作所の東原敏昭会長の で所の東原敏昭会長の で所の東原敏昭会長の で所の東原敏昭会長の で所の東原敏昭会長の で所の東原敏昭会長の で所の東原敏昭会長の で所の東原敏昭会長の で所の東原敏昭会長の で所の東原敏昭会長の である。 初日はファナックの が同体が参加する。 ノづくり基盤技術、水の長は12日まで。

May 10, 2023

# 未来もどづくり

#### 紙上プレビュー ①

未来モノづくり国際EXPO実行委員会(日刊工業新聞 社などで構成)は5月10—12日にインテック