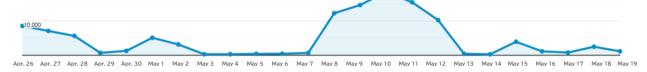

### ONLINE

**Date & Time**: Apr.26(Wed.) ~ May.19(Fri.), 2023 \*until 17:00 on the 19th (Fri.)

Admission: Free (Registration Required)
Number of Exhibitors: 31exhibitors

**Number of Visitors** : 24,223

■ Number of page views during the online exhibition (Total during the exhibition period :114,459PV)