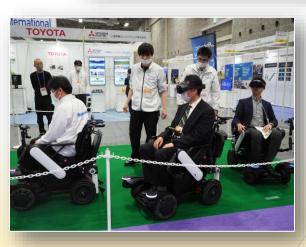

Scale of Exhibition: 187 exhibitors/368 booths \*The Special Events Zone Included

Number of Visitors:

| Date          | Weather | Number of visitors |
|---------------|---------|--------------------|
| May 10 (Wed.) | *       | 3,559              |
| May 11 (Thu.) | *       | 4,421              |
| May 12 (Fri.) | *       | 5,230              |
| Total         |         | 13,210             |