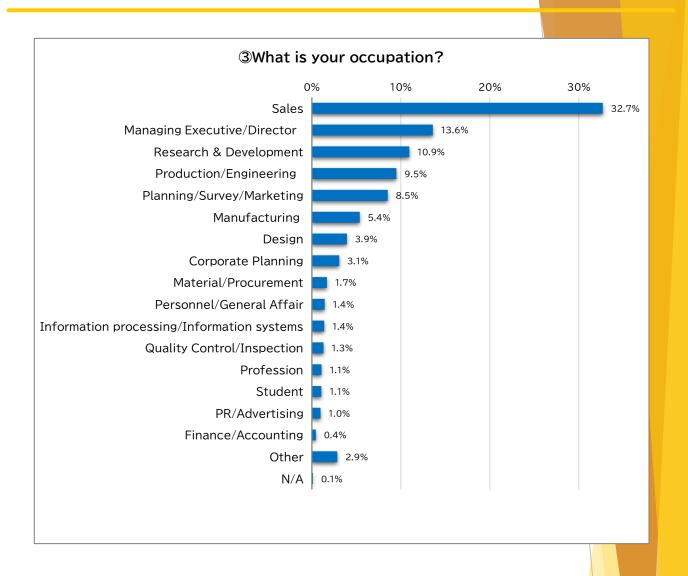

|
| SHIMBUN                                   | Articles      | April 24, 2023~        |
| Electronic Device Industry News           |               | July 7, 2022~          |
| News Release                              |               | April 27, 2023~        |
| DM                                        |               | Early April, 2023~     |
| Website                                   |               | June, 2022~            |
| E-mail Distribution                       |               | March, 2023~           |
| Google Advertising                        |               | April 24 ~ May11, 2023 |
| Digital Signage in Osaka Underground Mall |               | May 8 $\sim$ 12, 2023  |

▼Digital Signage





### **(ONSITE)** Visitor Statistics ①





### [ONSITE] Visitor Statistics2







### **[ONSITE]** Visitor Statistics ③





### **(ONLINE)** Visitor Statistics ①





### [ONLINE] Visitor Statistics2







### **[ONLINE]** Visitor Statistics 3





#### 未来モノづくり国際EXPO開催 来年5月

未来モノづくり国際EXPO実行委員会(日刊工業 新聞社などで構成)は、2023年5月10-12日にインテ ックス大阪 (大阪市住之江区) で「未来モノづくり国 際EXPO2023」を開催する。「2025年日本国際博 覧会協会」などの協力により初開催されるイベント。 25年の大阪・関西万博の機運醸成につなげるとともに、 日本の優れた産業の情報を国内外に向けて発信する。

同イベントは大阪・関西万博の参加型プログラム 「TEAM EXPO 2025」に参画する企業・団体 向けに、特別価格での出展料を設定している。問い合 わせは同展事務局(03・5644・7221)へ。

June 6, 2022



2025年日本国際 博覧会協会が協力し、 博覧会協会が協力し、 博覧会協会が協力し、 「未来モノづくり国際 EXPO2023」が インテックス大阪(大 阪市住之江区)で10日 |業新聞社など11者で

### 未来モノづくり国際EXPO 大阪できょう開幕

に所の東原敏昭会長の 作所の東原敏昭会長の で所の東原敏昭会長の で所の東原敏昭会長の で所の東原敏昭会長の で所の東原敏昭会長の で所の東原敏昭会長の で所の東原敏昭会長の で所の東原敏昭会長の で所の東原敏昭会長の で所の東原敏昭会長の である。 初日はファナックの が同体が参加する。 ノづくり基盤技術、水の長は12日まで。