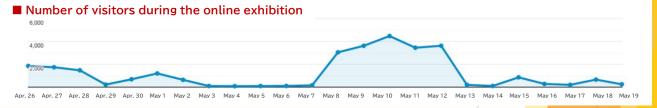

### ONLINE

**Date & Time**: Apr.26(Wed.) ~ May.19(Fri.), 2023 \*until 17:00 on the 19th (Fri.)

Admission: Free (Registration Required)
Number of Exhibitors: 31exhibitors

**Number of Visitors** : 24,223

■ Number of page views during the online exhibition (Total during the exhibition period :114,459PV)