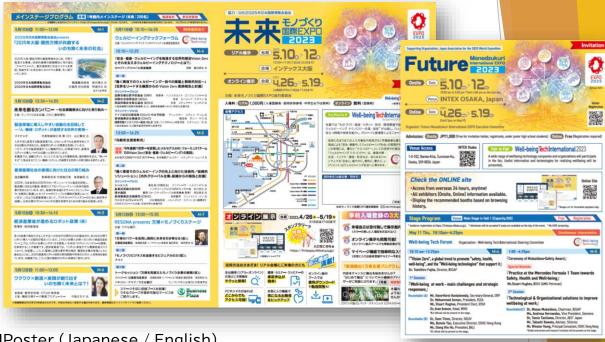

### **Show Overview**

Name: Future Monodzukuri International EXPO 2023 (FMIEXPO)

Organizer: Future Monodzukuri International EXPO Executive Committee

(MONODZUKURI.Nihon.Conference / Osaka Convention & Tourism Bureau / Osaka Cross-industry Council / Osaka City Industrial Management Association / SKC International Corporate Development Organization / Association for Rational Administration (Osaka) Incorporation / Japan Robot Association /

Supporting Organization: Japan Association for the 2025 World Exposition

Cooperating Organizations: Ministry of Economy, Trade and Industry / Ministry of Foreign Affairs of Japan / Ministry of Education, Culture, Sports, Science and Technology / Ministry of the Environment Government of Japan / Ministry of Land, Infrastructure, Transport and Tourism / Ministry of Internal Affairs and Communications / Osaka Convention & Tourism Bureau / Advanced Science, Technology & Management Research Institute of KYOTO / Osaka Cross-industry Council / Osaka City Industrial Management Association / SKC International Corporate Development Organization / ASSOCIATION FOR RATIONAL ADMINISTRATION (Osaka) INC. / Japan Robot Association / Fine Bubble Industries Association / The Institute of Global Safety Promotion / 3S ActivityPromotion Association etc.

\*In no particular order • Legal personality abbreviation

Concurrent Exhibitions: Well-being Tech International 2023

### ONSITE

**Date & Time**: May 10(Wed.)  $\sim$ 12(Fri.), 2023 10:00 $\sim$ 17:00 \*12th (Fri.) until 16:00 **Venue**: INTEX OSAKA Hall 1, 2 (1-5-102, Nanko-Kita, Suminoe-Ku, Osaka, JAPAN)

Admission: JPY 1,000 (tax included) \*Free for Registrants, Invitation holders, Under 16 years old

Scale of Exhibition: 187 exhibitors/368 booths \*The Special Events Zone Included

Number of Visitors:

| Date          | Weather | Number of visitors |
|---------------|---------|--------------------|
| May 10 (Wed.) | *       | 3,559              |
| May 11 (Thu.) | *       | 4,421              |
| May 12 (Fri.) | *       | 5,230              |
| Total         |         | 13,210             |

### ONLINE

**Date & Time**: Apr.26(Wed.) ~ May.19(Fri.), 2023 \*until 17:00 on the 19th (Fri.)

Admission: Free (Registration Required)
Number of Exhibitors: 31exhibitors

**Number of Visitors** : 24,223

■ Number of page views during the online exhibition (Total during the exhibition period :114,459PV)