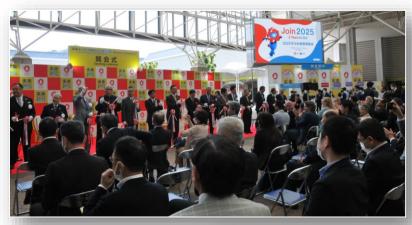

### ONSITE

**Date & Time**: May 10(Wed.)  $\sim$ 12(Fri.), 2023 10:00 $\sim$ 17:00 \*12th (Fri.) until 16:00 **Venue**: INTEX OSAKA Hall 1, 2 (1-5-102, Nanko-Kita, Suminoe-Ku, Osaka, JAPAN)

Admission: JPY 1,000 (tax included) \*Free for Registrants, Invitation holders, Under 16 years old

Scale of Exhibition: 187 exhibitors/368 booths \*The Special Events Zone Included

Number of Visitors:

| Date          | Weather | Number of visitors |
|---------------|---------|--------------------|
| May 10 (Wed.) | *       | 3,559              |
| May 11 (Thu.) | *       | 4,421              |
| May 12 (Fri.) | *       | 5,230              |
| Total         |         | 13,210             |