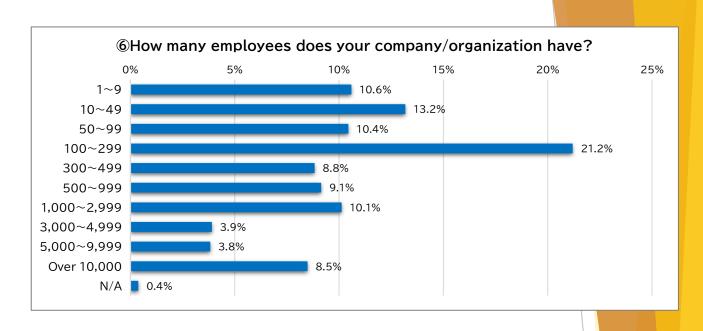

| Articles      | April 24, 2023~        |
| Electronic Device Industry News           |               | July 7, 2022~          |
| News Release                              |               | April 27, 2023~        |
| DM                                        |               | Early April, 2023~     |
| Website                                   |               | June, 2022~            |
| E-mail Distribution                       |               | March, 2023~           |
| Google Advertising                        |               | April 24 ~ May11, 2023 |
| Digital Signage in Osaka Underground Mall |               | May 8 $\sim$ 12, 2023  |

▼Digital Signage





### **(ONSITE)** Visitor Statistics ①





### [ONSITE] Visitor Statistics2







### **[ONSITE]** Visitor Statistics ③





### **(ONLINE)** Visitor Statistics ①





### [ONLINE] Visitor Statistics2







### **[ONLINE]** Visitor Statistics 3





#### 未来モノづくり国際EXPO開催 来年5月

未来モノづくり国際EXPO実行委員会(日刊工業 新聞社などで構成)は、2023年5月10-12日にインテ ックス大阪 (大阪市住之江区) で「未来モノづくり国 際EXPO2023」を開催する。「2025年日本国際博 覧会協会」などの協力により初開催されるイベント。 25年の大阪・関西万博の機運醸成につなげるとともに、 日本の優れた産業の情報を国内外に向けて発信する。

同イベントは大阪・関西万博の参加型プログラム 「TEAM EXPO 2025」に参画する企業・団体 向けに、特別価格での出展料を設定している。問い合 わせは同展事務局(03・5644・7221)へ。

June 6, 2022



2025年日本国際 博覧会協会が協力し、 博覧会協会が協力し、 博覧会協会が協力し、 「未来モノづくり国際 EXPO2023」が インテックス大阪(大 阪市住之江区)で10日 |業新聞社など11者で

### 未来モノづくり国際EXPO 大阪できょう開幕

に所の東原敏昭会長の 作所の東原敏昭会長の で所の東原敏昭会長の で所の東原敏昭会長の で所の東原敏昭会長の で所の東原敏昭会長の で所の東原敏昭会長の で所の東原敏昭会長の で所の東原敏昭会長の で所の東原敏昭会長の で所の東原敏昭会長の である。 初日はファナックの が同体が参加する。 ノづくり基盤技術、水の長は12日まで。

May 10, 2023

# 未来もどづくり

#### 紙上プレビュー ①

未来モ